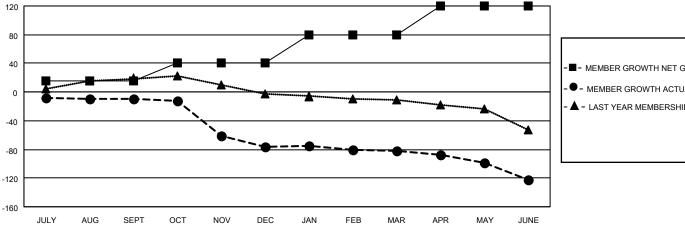

## GOALS AND ACTUAL NEW CLUBS CUMULATIVE

| -■- MEMBER GROWTH NET GOAL        |
|-----------------------------------|
| - ● - MEMBER GROWTH ACTUAL        |
| - ▲ - LAST YEAR MEMBERSHIP ACTUAL |
|                                   |
|                                   |
|                                   |